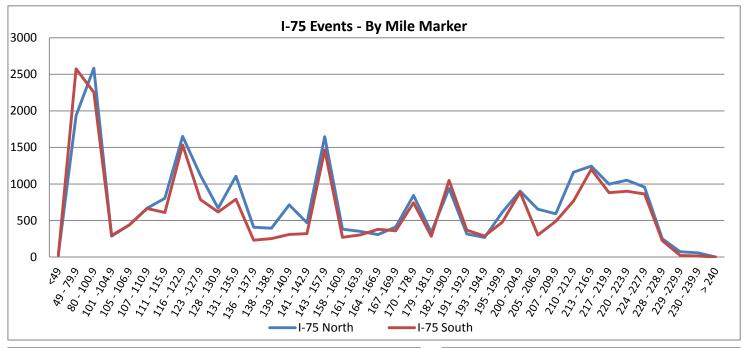

| 15. Event Location - Summary By Exit Reference | <u>:</u> : |
|------------------------------------------------|------------|
|------------------------------------------------|------------|

| 13. Event Location - Summary by Exit Reference. |       |                     |       |
|-------------------------------------------------|-------|---------------------|-------|
| I-75 Northbo                                    | ound  | I-75 Southbo        | und   |
| Mile <49                                        | 31    | Mile <49            | 21    |
| Mile 49-79.9                                    | 1936  | Mile 49-79.9        | 2575  |
| Mile 80-100.9                                   | 2583  | Mile 80-100.9       | 2254  |
| Mile 101-104.9                                  | 285   | Mile 101-104.9      | 297   |
| Mile 105-106.9                                  | 440   | Mile 105-106.9      | 438   |
| Mile 107-110.9                                  | 668   | Mile 107-110.9      | 665   |
| Mile 111-115.9                                  | 804   | Mile 111-115.9      | 610   |
| Mile 116-122.9                                  | 1651  | Mile 116-122.9      | 1534  |
| Mile 123-127.9                                  | 1119  | Mile 123-127.9      | 787   |
| Mile 128-130.9                                  | 668   | Mile 128-130.9      | 617   |
| Mile 131-135.9                                  | 1106  | Mile 131-135.9      | 791   |
| Mile 136 -137.9                                 | 408   | Mile 136 -137.9     | 231   |
| Mile 138 -138.9                                 | 396   | Mile 138 -138.9     | 252   |
| Mile 139 - 140.9                                | 715   | Mile 139 - 140.9    | 310   |
| Mile 141 - 142.9                                | 469   | Mile 141 - 142.9    | 320   |
| Mile 143 - 157.9                                | 1648  | Mile 143 - 157.9    | 1465  |
| Mile 158 - 160.9                                | 381   | Mile 158 - 160.9    | 270   |
| Mile 161 - 163.9                                | 351   | Mile 161 - 163.9    | 303   |
| Mile 164 - 166.9                                | 307   | Mile 164 - 166.9    | 379   |
| Mile 167 -169.9                                 | 413   | Mile 167 -169.9     | 360   |
| Mile 170 - 178.9                                | 843   | Mile 170 - 178.9    | 743   |
| Mile 179 - 181.9                                | 339   | Mile 179 - 181.9    | 284   |
| Mile 182 - 190.9                                | 938   | Mile 182 - 190.9    | 1049  |
| Mile 191 - 192.9                                | 317   | Mile 191 - 192.9    | 368   |
| Mile 193 - 194.9                                | 268   | Mile 193 - 194.9    | 287   |
| Mile 195 -199.9                                 | 614   | Mile 195 -199.9     | 478   |
| Mile 200 - 204.9                                | 903   | Mile 200 - 204.9    | 888   |
| Mile 205 - 206.9                                | 656   | Mile 205 - 206.9    | 300   |
| Mile 207 - 209.9                                | 592   | Mile 207 - 209.9    | 490   |
| Mile 210 -212.9                                 | 1161  | Mile 210 -212.9     | 768   |
| Mile 213 - 216.9                                | 1244  | Mile 213 - 216.9    | 1201  |
| Mile 217 - 219.9                                | 998   | Mile 217 - 219.9    | 880   |
| Mile 220 - 223.9                                | 1051  | Mile 220 - 223.9    | 901   |
| Mile 224 -227.9                                 | 957   | Mile 224 -227.9     | 864   |
| Mile 228 - 228.9                                | 250   | Mile 228 - 228.9    | 225   |
| Mile 229 -229.9                                 | 73    | Mile 229 -229.9 24  |       |
| Mile 230 - 239.9                                | 58    | Mile 230 - 239.9 14 |       |
| > Mile 240                                      | 0     | > Mile 240          | 0     |
| North Total                                     | 27641 | South Total         | 24243 |

| Total Events on US-41 |  |  |  |
|-----------------------|--|--|--|
| 4915                  |  |  |  |

| Total Events on I-75 |
|----------------------|
| 51884                |

Note: The charts for these tables appear on the following page.