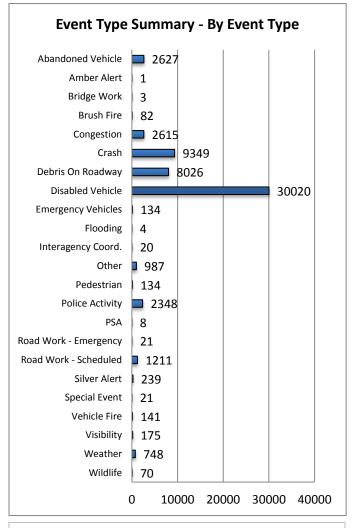

Note: Event Detection Source Categories listed as zero are not included in the above chart.

| 17. Event Type Summary |             |                       |                              |
|------------------------|-------------|-----------------------|------------------------------|
| Event Types            | # of Events | Average On Scene Time | Average<br>Event<br>Duration |
| Abandoned Vehicle      | 2627        | 1:33                  | 9:01                         |
| Amber Alert            | 1           | 0:00                  | 2:31                         |
| Bridge Work            | 3           | 0:08                  | 0:33                         |
| Brush Fire             | 82          | 1:19                  | 3:49                         |
| Congestion             | 2615        | 0:00                  | 1:04                         |
| Crash                  | 9349        | 0:53                  | 1:17                         |
| Debris On Roadway      | 8026        | 0:11                  | 0:18                         |
| Disabled Vehicle       | 30020       | 0:22                  | 1:09                         |
| Emergency Vehicles     | 134         | 0:47                  | 1:08                         |
| Evacuation             | 0           | 0:00                  | 0:00                         |
| Flooding               | 4           | 0:00                  | 4:25                         |
| Interagency Coord.     | 20          | 0:03                  | 6:05                         |
| LEO Alert              | 0           | 0:00                  | 0:00                         |
| Other                  | 987         | 0:06                  | 0:22                         |
| Pedestrian             | 134         | 0:07                  | 0:23                         |
| Police Activity        | 2348        | 0:17                  | 0:23                         |
| PSA                    | 8           | 0:00                  | 43:24                        |
| Road Work - Emergency  | 21          | 0:36                  | 3:48                         |
| Road Work - Scheduled  | 1211        | 0:10                  | 6:35                         |
| Silver Alert           | 239         | 0:00                  | 4:08                         |
| Special Event          | 21          | 0:00                  | 8:22                         |
| Vehicle Fire           | 141         | 1:03                  | 1:34                         |
| Visibility             | 175         | 0:07                  | 3:21                         |
| Weather                | 748         | 0:01                  | 2:11                         |
| Wildlife               | 70          | 0:21                  | 0:38                         |
| Total Events           | 58984       | 0:28                  | 4:37                         |

Note: Event Type Categories listed as zero are not included in these charts.