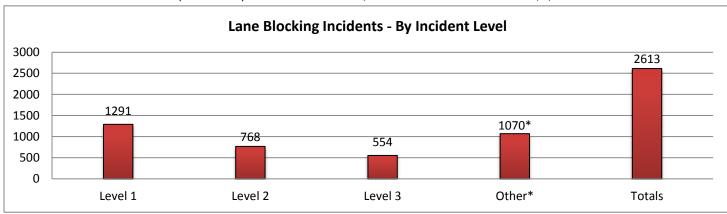

625

Other\*

**Totals** 

| 9. LANE E      | E BLOCKING INCIDENTS - By Incident Level: |          |            |        |          |                  |        |          |                 |         |          |          |
|----------------|-------------------------------------------|----------|------------|--------|----------|------------------|--------|----------|-----------------|---------|----------|----------|
| Collier County |                                           | nty      | Lee County |        |          | Charlotte County |        |          | Sarasota County |         |          |          |
|                |                                           | Lane     | Event      |        | Lane     | Event            |        | Lane     | Event           |         | Lane     | Event    |
|                | Events                                    | Duration | Duration   | Events | Duration | Duration         | Events | Duration | Duration        | Evevnts | Duration | Duration |
| Level 1        | 185                                       | 0:13     | 1:21       | 321    | 0:12     | 1:03             | 130    | 0:12     | 1:01            | 378     | 0:12     | 1:22     |
| Level 2        | 93                                        | 0:59     | 1:38       | 182    | 1:02     | 1:35             | 87     | 1:01     | 1:28            | 233     | 1:01     | 1:38     |
| Level 3        | 118                                       | 2:19     | 3:06       | 122    | 2:46     | 3:13             | 60     | 2:15     | 2:51            | 108     | 1:54     | 2:53     |

226\*

719

5:45

0:43

5:52

1:40

|         | Ma     | natee Cou | ınty     | Other  | Dist 1 Co | unties   | Othe   | r Distrcit | TMCs     |         | Total    |          |
|---------|--------|-----------|----------|--------|-----------|----------|--------|------------|----------|---------|----------|----------|
|         |        | Lane      | Event    |        | Lane      | Event    |        | Lane       | Event    |         | Lane     | Event    |
|         | Events | Duration  | Duration | Events | Duration  | Duration | Events | Duration   | Duration | Evevnts | Duration | Duration |
| Level 1 | 274    | 0:13      | 1:21     | 0      | 0:00      | 0:00     | 3      | 0:24       | 0:30     | 1291    | 0:12     | 1:14     |
| Level 2 | 172    | 1:01      | 1:43     | 1      | 0:00      | 0:00     | 0      | 0:00       | 0:00     | 768     | 1:00     | 1:37     |
| Level 3 | 101    | 1:35      | 2:18     | 38     | 13:36     | 15:20    | 7      | 3:33       | 3:39     | 554     | 2:58     | 3:45     |
| Other*  | 176*   | 11:30     | 11:37    | 34*    | 5:17      | 5:46     | 0*     | 0:00       | 0:00     | 1070*   | 6:39     | 6:49     |
| Totals  | 547    | 0:43      | 1:38     | 39     | 13:15     | 14:56    | 10     | 2:36       | 2:42     | 2613    | 1:01     | 1:53     |

<sup>\*</sup>Incidents classified as "Other" are police activity or scheduled road work, and are not included in the Level 1, 2, & 3 totals.

5:12

0:56

| Incidents Abandoned Vehicle Amber Alerts Bridge Work Brush Fire Congestion Crash | Collier<br>County<br>509<br>0<br>1<br>33<br>136<br>776 | County 782 1 1 437  | Charlotte County 254 0 0 10 | Sarasota County 686 0 0 | Manatee<br>County<br>391<br>0 | Other D-1 Counties 0 0 | Other Dist. TMCs | Total #<br>of Events<br>2626 |
|----------------------------------------------------------------------------------|--------------------------------------------------------|---------------------|-----------------------------|-------------------------|-------------------------------|------------------------|------------------|------------------------------|
| Abandoned Vehicle Amber Alerts Bridge Work Brush Fire Congestion                 | 509<br>0<br>1<br>33<br>136<br>776                      | 782<br>1<br>1<br>13 | 254<br>0<br>0               | 686<br>0                | 391<br>0                      | 0                      | 4                |                              |
| Amber Alerts<br>Bridge Work<br>Brush Fire<br>Congestion                          | 0<br>1<br>33<br>136<br>776                             | 1<br>1<br>13        | 0<br>0                      | 0                       | 0                             | •                      |                  | 2626                         |
| Bridge Work<br>Brush Fire<br>Congestion                                          | 1<br>33<br>136<br>776                                  | 1<br>13             | 0                           |                         |                               | 0                      |                  |                              |
| Brush Fire<br>Congestion                                                         | 33<br>136<br>776                                       | 13                  | _                           | 0                       |                               | ·                      | 0                | 1                            |
| Congestion                                                                       | 136<br>776                                             |                     | 10                          |                         | 0                             | 1                      | 0                | 3                            |
|                                                                                  | 776                                                    | 437                 |                             | 13                      | 11                            | 1                      | 1                | 82                           |
| Crash                                                                            |                                                        |                     | 54                          | 843                     | 1145                          | 0                      | 0                | 2615                         |
|                                                                                  | 46                                                     | 2202                | 501                         | 2964                    | 2831                          | 70                     | 5                | 9349                         |
| Debris                                                                           | 1257                                                   | 1888                | 1118                        | 2149                    | 1597                          | 4                      | 13               | 8026                         |
| Disabled Vehicle                                                                 | 9619                                                   | 7777                | 2188                        | 5742                    | 4639                          | 1                      | 55               | 30021                        |
| Emergency Vehicles                                                               | 39                                                     | 36                  | 16                          | 23                      | 19                            | 0                      | 1                | 134                          |
| Evacuation                                                                       | 0                                                      | 0                   | 0                           | 0                       | 0                             | 0                      | 0                | 0                            |
| Flooding                                                                         | 0                                                      | 1                   | 2                           | 1                       | 0                             | 0                      | 0                | 4                            |
| Interagency Coord.                                                               | 1                                                      | 1                   | 0                           | 1                       | 7                             | 1                      | 9                | 20                           |
| LEO Alerts                                                                       | 0                                                      | 0                   | 0                           | 0                       | 0                             | 0                      | 0                | 0                            |
| Other                                                                            | 184                                                    | 311                 | 104                         | 246                     | 130                           | 10                     | 2                | 987                          |
| Pedestrian                                                                       | 16                                                     | 37                  | 11                          | 33                      | 37                            | 0                      | 0                | 134                          |
| Police Activity                                                                  | 721                                                    | 831                 | 183                         | 345                     | 268                           | 0                      | 0                | 2348                         |
| PSA                                                                              | 1                                                      | 1                   | 1                           | 2                       | 2                             | 1                      | 0                | 8                            |
| Road Work - Emergency                                                            | 8                                                      | 5                   | 2                           | 4                       | 2                             | 0                      | 0                | 21                           |
| Road Work - Scheduled                                                            | 192                                                    | 327                 | 167                         | 263                     | 222                           | 40                     | 0                | 1211                         |
| Silver Alert                                                                     | 0                                                      | 237                 | 0                           | 0                       | 2                             | 0                      | 0                | 239                          |
| Special Events                                                                   | 1                                                      | 12                  | 2                           | 1                       | 1                             | 4                      | 0                | 21                           |
| Vehicle Fire                                                                     | 29                                                     | 47                  | 15                          | 31                      | 19                            | 0                      | 0                | 141                          |
| Visibility                                                                       | 52                                                     | 34                  | 26                          | 33                      | 29                            | 1                      | 0                | 175                          |
| Weather                                                                          | 175                                                    | 155                 | 98                          | 188                     | 132                           | 0                      | 0                | 748                          |
| Wildlife                                                                         | 28                                                     | 8                   | 10                          | 17                      | 7                             | 0                      | 0                | 70                           |
| Total Incidents                                                                  | 13778                                                  | 15144               | 4762                        | 13585                   | 11491                         | 134                    | 90               | 58984                        |