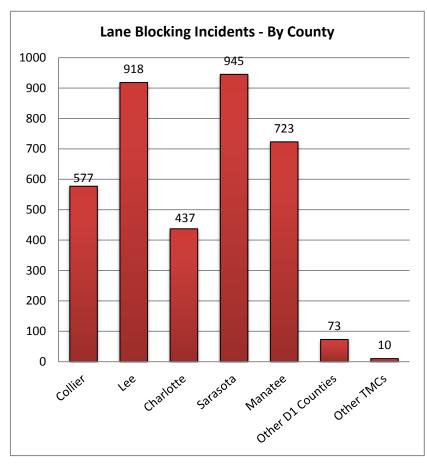

Table 7 includes all lane blocking incidents & events for all 12 District 1 Counties.

| 8. Lane Blocking In | icidents - By Co | ounty and Roa | dway:     |          |         |              |
|---------------------|------------------|---------------|-----------|----------|---------|--------------|
|                     | Collier          | Lee           | Charlotte | Sarasota | Manatee | Other Dist 1 |
| Roadways            | County           | County        | County    | County   | County  | Counties     |
| I-75                | 427              | 603           | 335       | 621      | 458     | -            |
| US-41               | 93               | 237           | 81        | 192      | 209     | -            |
| I-275               | -                | -             | -         | -        | 1       | -            |
| Arterials           | 57               | 78            | 21        | 132      | 55      | 73           |
| Total Incidents     | 577              | 918           | 437       | 945      | 723     | 73           |