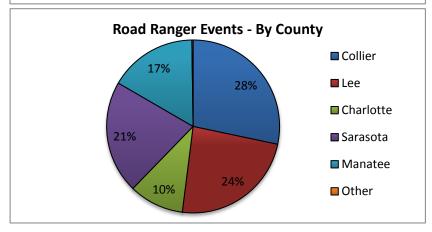

| 19. Road Ranger Events By County: |             |  |  |
|-----------------------------------|-------------|--|--|
| District 1                        | Road Ranger |  |  |
| Counties                          | Events      |  |  |
| Collier                           | 9310        |  |  |
| Lee                               | 7789        |  |  |
| Charlotte                         | 3373        |  |  |
| Sarasota                          | 6940        |  |  |
| Manatee                           | 5393        |  |  |
| Other                             | 75          |  |  |
| Totals                            | 32880       |  |  |