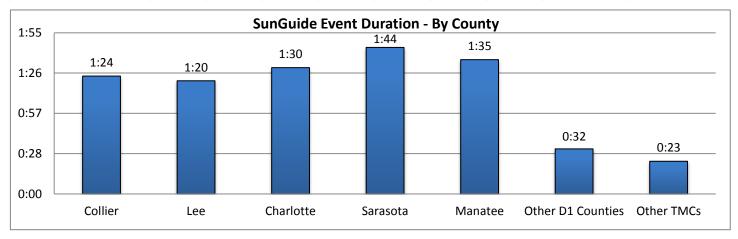

Note: Incident categories that are listed as zero are not included in the chart below.

| 11. SunGuide Event Duration (Average) - by Event Type: |         |        |           |          |         |           |             |          |
|--------------------------------------------------------|---------|--------|-----------|----------|---------|-----------|-------------|----------|
|                                                        | Collier | Lee    | Charlotte | Sarasota | Manatee | Other D-1 | Other Dist. | All      |
| Incidents                                              | County  | County | County    | County   | County  | Counties  | TMCs        | Counties |
| Abandoned Vehicle                                      | 10:28   | 7:45   | 8:40      | 9:34     | 8:55    | 0:00      | 2:17        | 9:00     |
| Amber Alerts                                           | 0:00    | 2:31   | 0:00      | 0:00     | 0:00    | 0:00      | 0:00        | 2:31     |
| Bridge Work                                            | 0:18    | 0:23   | 0:00      | 0:00     | 0:00    | 0:58      | 0:00        | 0:33     |
| Brush Fire                                             | 6:32    | 4:00   | 0:42      | 1:06     | 0:25    | 2:24      | 17:34       | 3:49     |
| Congestion                                             | 0:56    | 0:49   | 1:08      | 1:09     | 1:08    | 0:00      | 0:00        | 1:04     |
| Crash                                                  | 1:29    | 1:07   | 1:14      | 1:14     | 1:24    | 0:10      | 0:22        | 1:16     |
| Debris                                                 | 0:15    | 0:15   | 0:13      | 0:27     | 0:18    | 0:39      | 0:00        | 0:18     |
| Disabled Vehicle                                       | 1:01    | 0:54   | 1:03      | 1:37     | 1:21    | 0:01      | 0:01        | 1:09     |
| Emergency Vehicles                                     | 1:22    | 0:56   | 1:26      | 1:06     | 0:49    | 0:00      | 2:04        | 1:08     |
| Evacuation                                             | 0:00    | 0:00   | 0:00      | 0:00     | 0:00    | 0:00      | 0:00        | 0:00     |
| Flooding                                               | 0:00    | 9:57   | 4:15      | 0:52     | 0:00    | 0:00      | 0:00        | 4:49     |
| Interagency Coord.                                     | 4:46    | 84:28  | 0:00      | 0:19     | 0:37    | 2:42      | 0:18        | 4:58     |
| LEO Alerts                                             | 0:00    | 0:00   | 0:00      | 0:00     | 0:00    | 0:00      | 0:00        | 0:00     |
| Other                                                  | 0:45    | 0:18   | 0:11      | 0:18     | 0:16    | 0:03      | 0:16        | 0:21     |
| Pedestrian                                             | 0:27    | 0:28   | 0:10      | 0:26     | 0:17    | 0:00      | 0:00        | 0:22     |
| Police Activity                                        | 0:23    | 0:23   | 0:28      | 0:21     | 0:19    | 0:00      | 0:00        | 0:22     |
| PSA                                                    | 4:04    | 84:43  | 167:50    | 8:20     | 23:03   | 27:49     | 0:00        | 43:24    |
| Road Work - Emergency                                  | 2:06    | 4:29   | 12:34     | 1:36     | 4:30    | 0:00      | 0:00        | 3:47     |
| Road Work - Scheduled                                  | 6:25    | 5:20   | 6:15      | 5:34     | 10:11   | 0:14      | 0:00        | 6:24     |
| Silver Alert                                           | 0:00    | 4:10   | 0:00      | 0:00     | 0:04    | 0:00      | 0:00        | 4:07     |
| Special Events                                         | 31:21   | 6:24   | 5:49      | 4:12     | 19:22   | 3:05      | 0:00        | 7:24     |
| Vehicle Fire                                           | 1:53    | 1:19   | 1:30      | 1:33     | 1:50    | 0:00      | 0:00        | 1:34     |
| Visibility                                             | 3:29    | 3:07   | 3:40      | 3:28     | 3:06    | 0:00      | 0:00        | 3:21     |
| Weather                                                | 2:20    | 2:22   | 2:17      | 1:54     | 2:04    | 0:00      | 0:00        | 2:10     |
| Wildlife                                               | 0:40    | 0:23   | 0:55      | 0:34     | 0:35    | 0:00      | 0:00        | 0:38     |
| Total Incidents                                        | 1:24    | 1:20   | 1:30      | 1:44     | 1:35    | 0:32      | 0:23        | 1:30     |