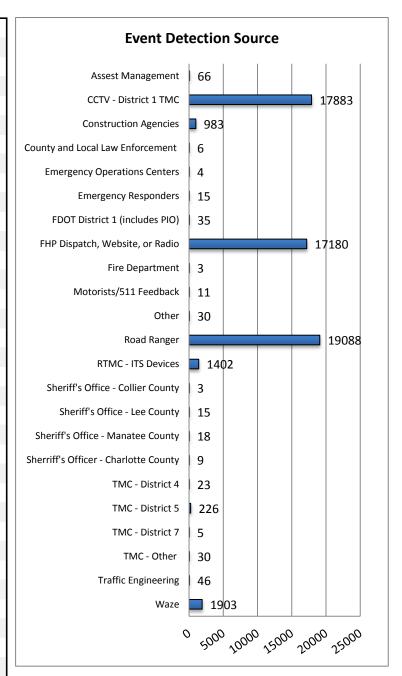

| Assest Management (includes Dbi & ICA) 66 0.1% CCTV - District 1 TMC 17883 30.3% CCTV - Other 0 0.0% Construction Agencies 983 1.7% County and Local Law Enforcement 6 0.0% |
|-----------------------------------------------------------------------------------------------------------------------------------------------------------------------------|
| CCTV - District 1 TMC       17883       30.3%         CCTV - Other       0       0.0%         Construction Agencies       983       1.7%                                    |
| CCTV - Other 0 0.0%<br>Construction Agencies 983 1.7%                                                                                                                       |
| Construction Agencies 983 1.7%                                                                                                                                              |
|                                                                                                                                                                             |
| [County and Local Law Enforcement   6   0.0%                                                                                                                                |
|                                                                                                                                                                             |
| Emergency Operations Centers 4 0.0%                                                                                                                                         |
| Emergency Responders 15 0.0%                                                                                                                                                |
| FDOT District 1 ITS Managers 0 0.0%                                                                                                                                         |
| FDOT District 1 (includes PIO) 35 0.1%                                                                                                                                      |
| FDOT Maintenance 0 0.0%                                                                                                                                                     |
| FHP Dispatch, Website, or Radio 17180 29.1%                                                                                                                                 |
| FHP Incident Alerts 0 0.0%                                                                                                                                                  |
| Fire Department 3 0.0%                                                                                                                                                      |
| HazMat/DEP 0 0.0%                                                                                                                                                           |
| MCCO 0 0.0%                                                                                                                                                                 |
| Media 0 0.0%                                                                                                                                                                |
| Motorists/511 Feedback 11 0.0%                                                                                                                                              |
| Other 30 0.1%                                                                                                                                                               |
| Other Airport 0 0.0%                                                                                                                                                        |
| Other Field Personnel 0 0.0%                                                                                                                                                |
| Road Ranger 19088 32.4%                                                                                                                                                     |
| RTMC - ITS Devices (TSS & Safety Barrier) 1402 2.4%                                                                                                                         |
| RTMC Scanner 0 0.0%                                                                                                                                                         |
| RTMC Staff (On Scene) 0 0.0%                                                                                                                                                |
| Sherriff's Officer - Charlotte County 9 0.0%                                                                                                                                |
| Sheriff's Office - Collier County 3 0.0%                                                                                                                                    |
| Sheriff's Office - Lee County 15 0.0%                                                                                                                                       |
| Sheriff's Office - Manatee County 18 0.0%                                                                                                                                   |
| Sheriff's Office - Sarasota County 0 0.0%                                                                                                                                   |
| SW Florida Internantion Airport 0 0.0%                                                                                                                                      |
| TMC - District 4 23 0.0%                                                                                                                                                    |
| TMC - District 5 226 0.4%                                                                                                                                                   |
| TMC - District 7 5 0.0%                                                                                                                                                     |
| TMC - Other 30 0.1%                                                                                                                                                         |
| Tow Truck Companies 0 0.0%                                                                                                                                                  |
| Traffic Engineering 46 0.1%                                                                                                                                                 |
| Waze 1903 3.2%                                                                                                                                                              |
| Total Number of Incidents 58984 100.09                                                                                                                                      |

Note: Event Detection Source Categories listed as zero are not included in the above chart.

| 17. Event Type Summary |             |                       |                              |
|------------------------|-------------|-----------------------|------------------------------|
| Event Types            | # of Events | Average On Scene Time | Average<br>Event<br>Duration |
| Abandoned Vehicle      | 2627        | 1:33                  | 9:01                         |
| Amber Alert            | 1           | 0:00                  | 2:31                         |
| Bridge Work            | 3           | 0:08                  | 0:33                         |
| Brush Fire             | 82          | 1:19                  | 3:49                         |
| Congestion             | 2615        | 0:00                  | 1:04                         |
| Crash                  | 9349        | 0:53                  | 1:17                         |
| Debris On Roadway      | 8026        | 0:11                  | 0:18                         |
| Disabled Vehicle       | 30020       | 0:22                  | 1:09                         |
| Emergency Vehicles     | 134         | 0:47                  | 1:08                         |
| Evacuation             | 0           | 0:00                  | 0:00                         |
| Flooding               | 4           | 0:00                  | 4:25                         |
| Interagency Coord.     | 20          | 0:03                  | 6:05                         |
| LEO Alert              | 0           | 0:00                  | 0:00                         |
| Other                  | 987         | 0:06                  | 0:22                         |
| Pedestrian             | 134         | 0:07                  | 0:23                         |
| Police Activity        | 2348        | 0:17                  | 0:23                         |
| PSA                    | 8           | 0:00                  | 43:24                        |
| Road Work - Emergency  | 21          | 0:36                  | 3:48                         |
| Road Work - Scheduled  | 1211        | 0:10                  | 6:35                         |
| Silver Alert           | 239         | 0:00                  | 4:08                         |
| Special Event          | 21          | 0:00                  | 8:22                         |
| Vehicle Fire           | 141         | 1:03                  | 1:34                         |
| Visibility             | 175         | 0:07                  | 3:21                         |
| Weather                | 748         | 0:01                  | 2:11                         |
| Wildlife               | 70          | 0:21                  | 0:38                         |
| Total Events           | 58984       | 0:28                  | 4:37                         |