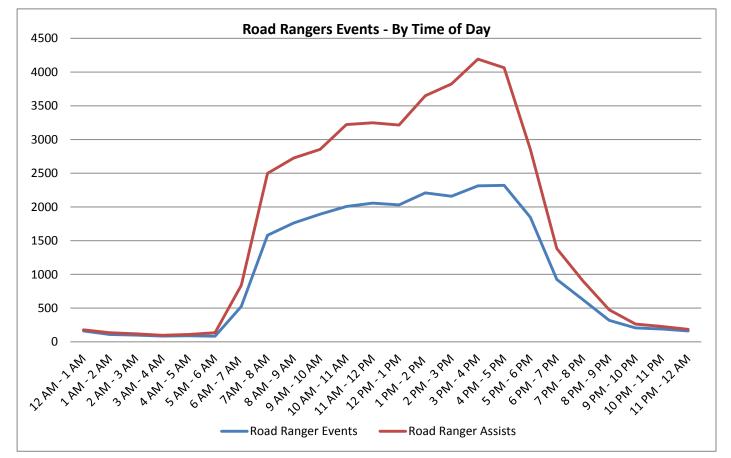

| 22. Road Ranger Assisted Events - |  |
|-----------------------------------|--|
| By Time of Day:                   |  |

| By Time of Day: |        |         |  |
|-----------------|--------|---------|--|
| Time            | RR     | RR      |  |
| of Day          | Events | Assists |  |
| 12 AM - 1 AM    | 162    | 178     |  |
| 1 AM - 2 AM     | 109    | 134     |  |
| 2 AM - 3 AM     | 100    | 118     |  |
| 3 AM - 4 AM     | 86     | 98      |  |
| 4 AM - 5 AM     | 90     | 108     |  |
| 5 AM - 6 AM     | 83     | 135     |  |
| 6 AM - 7 AM     | 524    | 837     |  |
| 7AM - 8 AM      | 1581   | 2497    |  |
| 8 AM - 9 AM     | 1762   | 2727    |  |
| 9 AM - 10 AM    | 1894   | 2853    |  |
| 10 AM - 11 AM   | 2008   | 3222    |  |
| 11 AM - 12 PM   | 2058   | 3249    |  |
| <u> </u>        |        |         |  |

| Time          | RR     | RR      |
|---------------|--------|---------|
| of Day        | Events | Assists |
| 12 PM - 1 PM  | 2030   | 3215    |
| 1 PM - 2 PM   | 2208   | 3650    |
| 2 PM - 3 PM   | 2160   | 3824    |
| 3 PM - 4 PM   | 2312   | 4193    |
| 4 PM - 5 PM   | 2321   | 4065    |
| 5 PM - 6 PM   | 1846   | 2851    |
| 6 PM - 7 PM   | 926    | 1384    |
| 7 PM - 8 PM   | 623    | 901     |
| 8 PM - 9 PM   | 317    | 473     |
| 9 PM - 10 PM  | 205    | 262     |
| 10 PM - 11 PM | 190    | 228     |
| 11 PM - 12 AM | 162    | 185     |
| Totals        | 25757  | 41387   |