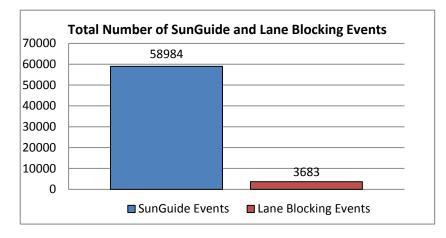

Please note that all times in this report are in HH:MM format except where specifically noted.

| 1. | Total Number of SunGuide Events: |
|----|----------------------------------|
|    | 58984                            |

## 2. Number of Lane Blocking Events: 3683