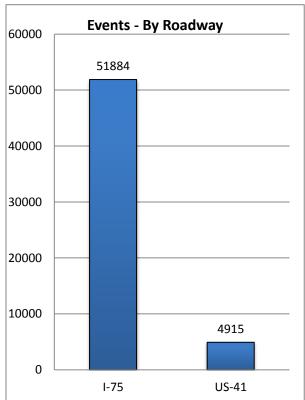

| Total Events on US-41 |  |  |  |
|-----------------------|--|--|--|
| 4915                  |  |  |  |

| Total Events on I-75 |
|----------------------|
| 51884                |

Note: The charts for these tables appear on the following page.