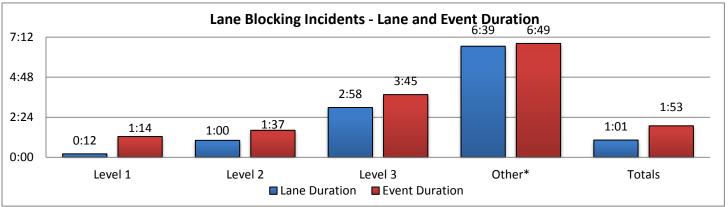

226\*

719

5:45

0:43

5:52

1:40

|         | Ma     | natee Cou | ınty     | Other  | Dist 1 Co | unties   | Othe   | r Distrcit | TMCs     |         | Total    |          |
|---------|--------|-----------|----------|--------|-----------|----------|--------|------------|----------|---------|----------|----------|
|         |        | Lane      | Event    |        | Lane      | Event    |        | Lane       | Event    |         | Lane     | Event    |
|         | Events | Duration  | Duration | Events | Duration  | Duration | Events | Duration   | Duration | Evevnts | Duration | Duration |
| Level 1 | 274    | 0:13      | 1:21     | 0      | 0:00      | 0:00     | 3      | 0:24       | 0:30     | 1291    | 0:12     | 1:14     |
| Level 2 | 172    | 1:01      | 1:43     | 1      | 0:00      | 0:00     | 0      | 0:00       | 0:00     | 768     | 1:00     | 1:37     |
| Level 3 | 101    | 1:35      | 2:18     | 38     | 13:36     | 15:20    | 7      | 3:33       | 3:39     | 554     | 2:58     | 3:45     |
| Other*  | 176*   | 11:30     | 11:37    | 34*    | 5:17      | 5:46     | 0*     | 0:00       | 0:00     | 1070*   | 6:39     | 6:49     |
| Totals  | 547    | 0:43      | 1:38     | 39     | 13:15     | 14:56    | 10     | 2:36       | 2:42     | 2613    | 1:01     | 1:53     |