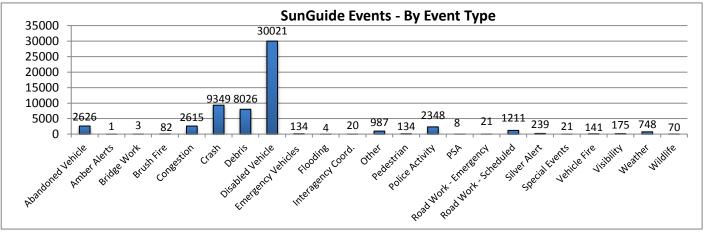

<sup>\*</sup>Incidents classified as "Other" are police activity or scheduled road work, and are not included in the Level 1, 2, & 3 totals.

5:12

0:56

| Incidents Abandoned Vehicle Amber Alerts Bridge Work Brush Fire Congestion Crash | Collier<br>County<br>509<br>0<br>1<br>33<br>136<br>776 | County 782 1 1 437  | Charlotte County 254 0 0 10 | Sarasota County 686 0 0 | Manatee<br>County<br>391<br>0 | Other D-1 Counties 0 0 | Other Dist. TMCs | Total #<br>of Events<br>2626 |
|----------------------------------------------------------------------------------|--------------------------------------------------------|---------------------|-----------------------------|-------------------------|-------------------------------|------------------------|------------------|------------------------------|
| Abandoned Vehicle Amber Alerts Bridge Work Brush Fire Congestion                 | 509<br>0<br>1<br>33<br>136<br>776                      | 782<br>1<br>1<br>13 | 254<br>0<br>0               | 686<br>0                | 391<br>0                      | 0                      | 4                |                              |
| Amber Alerts<br>Bridge Work<br>Brush Fire<br>Congestion                          | 0<br>1<br>33<br>136<br>776                             | 1<br>1<br>13        | 0<br>0                      | 0                       | 0                             | •                      |                  | 2626                         |
| Bridge Work<br>Brush Fire<br>Congestion                                          | 1<br>33<br>136<br>776                                  | 1<br>13             | 0                           |                         |                               | 0                      |                  |                              |
| Brush Fire<br>Congestion                                                         | 33<br>136<br>776                                       | 13                  | _                           | 0                       |                               | ·                      | 0                | 1                            |
| Congestion                                                                       | 136<br>776                                             |                     | 10                          |                         | 0                             | 1                      | 0                | 3                            |
|                                                                                  | 776                                                    | 437                 |                             | 13                      | 11                            | 1                      | 1                | 82                           |
| Crash                                                                            |                                                        |                     | 54                          | 843                     | 1145                          | 0                      | 0                | 2615                         |
|                                                                                  | 46                                                     | 2202                | 501                         | 2964                    | 2831                          | 70                     | 5                | 9349                         |
| Debris                                                                           | 1257                                                   | 1888                | 1118                        | 2149                    | 1597                          | 4                      | 13               | 8026                         |
| Disabled Vehicle                                                                 | 9619                                                   | 7777                | 2188                        | 5742                    | 4639                          | 1                      | 55               | 30021                        |
| Emergency Vehicles                                                               | 39                                                     | 36                  | 16                          | 23                      | 19                            | 0                      | 1                | 134                          |
| Evacuation                                                                       | 0                                                      | 0                   | 0                           | 0                       | 0                             | 0                      | 0                | 0                            |
| Flooding                                                                         | 0                                                      | 1                   | 2                           | 1                       | 0                             | 0                      | 0                | 4                            |
| Interagency Coord.                                                               | 1                                                      | 1                   | 0                           | 1                       | 7                             | 1                      | 9                | 20                           |
| LEO Alerts                                                                       | 0                                                      | 0                   | 0                           | 0                       | 0                             | 0                      | 0                | 0                            |
| Other                                                                            | 184                                                    | 311                 | 104                         | 246                     | 130                           | 10                     | 2                | 987                          |
| Pedestrian                                                                       | 16                                                     | 37                  | 11                          | 33                      | 37                            | 0                      | 0                | 134                          |
| Police Activity                                                                  | 721                                                    | 831                 | 183                         | 345                     | 268                           | 0                      | 0                | 2348                         |
| PSA                                                                              | 1                                                      | 1                   | 1                           | 2                       | 2                             | 1                      | 0                | 8                            |
| Road Work - Emergency                                                            | 8                                                      | 5                   | 2                           | 4                       | 2                             | 0                      | 0                | 21                           |
| Road Work - Scheduled                                                            | 192                                                    | 327                 | 167                         | 263                     | 222                           | 40                     | 0                | 1211                         |
| Silver Alert                                                                     | 0                                                      | 237                 | 0                           | 0                       | 2                             | 0                      | 0                | 239                          |
| Special Events                                                                   | 1                                                      | 12                  | 2                           | 1                       | 1                             | 4                      | 0                | 21                           |
| Vehicle Fire                                                                     | 29                                                     | 47                  | 15                          | 31                      | 19                            | 0                      | 0                | 141                          |
| Visibility                                                                       | 52                                                     | 34                  | 26                          | 33                      | 29                            | 1                      | 0                | 175                          |
| Weather                                                                          | 175                                                    | 155                 | 98                          | 188                     | 132                           | 0                      | 0                | 748                          |
| Wildlife                                                                         | 28                                                     | 8                   | 10                          | 17                      | 7                             | 0                      | 0                | 70                           |
| Total Incidents                                                                  | 13778                                                  | 15144               | 4762                        | 13585                   | 11491                         | 134                    | 90               | 58984                        |