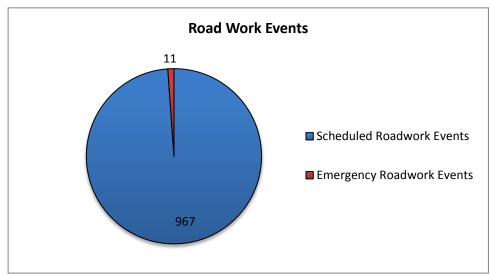

<sup>\*</sup> The DMS used for "Unplanned Events" includes crashes, congestion, visibility, silver alerts, etc.

| 14. Road Work - D  |        |                          |                   |  |
|--------------------|--------|--------------------------|-------------------|--|
| Scheduled          | Emer   | gency                    | Total # Road Work |  |
| Road Work          | Road   | Work                     | Patterns          |  |
| 967                | 1      | .1                       | 978               |  |
| # DMS Used for Roa | d Work | Average # of DMS/Pattern |                   |  |
| 2327               |        |                          | 2                 |  |