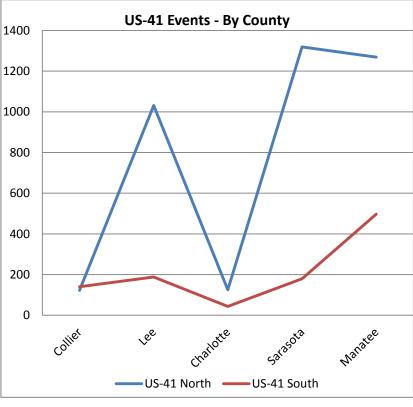

| US-41 Northbound |      |  |
|------------------|------|--|
| Collier          | 122  |  |
| Lee              | 1031 |  |
| Charlotte        | 125  |  |
| Sarasota         | 1319 |  |
| Manatee          | 1269 |  |
| North Total      | 3866 |  |

| US-41 Southbound |      |  |
|------------------|------|--|
| Collier          | 140  |  |
| Lee              | 188  |  |
| Charlotte        | 44   |  |
| Sarasota         | 180  |  |
| Manatee          | 497  |  |
| South Total      | 1049 |  |