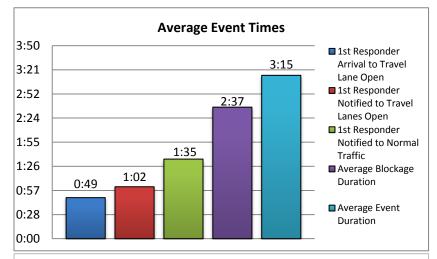

# 3. Number of RISC Events: 6

| 6. Average Open Roads Policy &          |      |  |  |  |  |
|-----------------------------------------|------|--|--|--|--|
| Normal Traffic Times for I-75 Incidents |      |  |  |  |  |
| Average Incident Duration From First    | 0:49 |  |  |  |  |
| Responder Arrival to Travel Lane Open   | 0.49 |  |  |  |  |
| Average Incident Duration From First    | 1:02 |  |  |  |  |
| Responder Notified to Travel Lane Open  | 1.02 |  |  |  |  |
| Average Incident Duration From First    | 1:35 |  |  |  |  |
| Responder Notified to Normal Traffic    | 1.55 |  |  |  |  |

| 7. Average Blockage/Event Duration - |       |  |  |  |  |
|--------------------------------------|-------|--|--|--|--|
| For All Lane Blocking Events         |       |  |  |  |  |
| Number of Events                     | 58984 |  |  |  |  |
| Number of Lane Blocking Events       | 3683  |  |  |  |  |
| Number of Secondary Incidents        | 395   |  |  |  |  |
| Average Blockage Duration            | 2:37  |  |  |  |  |
| Average Event Duration               | 3:15  |  |  |  |  |