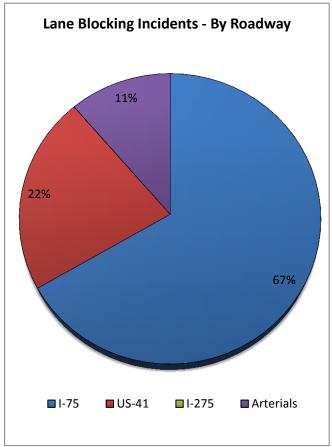

Table 7 includes all lane blocking incidents & events for all 12 District 1 Counties.

| 8. Lane Blocking In | icidents - By Co | ounty and Roa | dway:     |          |         |              |
|---------------------|------------------|---------------|-----------|----------|---------|--------------|
|                     | Collier          | Lee           | Charlotte | Sarasota | Manatee | Other Dist 1 |
| Roadways            | County           | County        | County    | County   | County  | Counties     |
| I-75                | 427              | 603           | 335       | 621      | 458     | -            |
| US-41               | 93               | 237           | 81        | 192      | 209     | -            |
| I-275               | -                | -             | -         | -        | 1       | -            |
| Arterials           | 57               | 78            | 21        | 132      | 55      | 73           |
| Total Incidents     | 577              | 918           | 437       | 945      | 723     | 73           |

|                 | District 7* | District 6* | District 4* | FL Turnpike* | Total Incidents |
|-----------------|-------------|-------------|-------------|--------------|-----------------|
| Roadways        | TMC         | TMC         | TMC         | TMC          | By Roadway      |
| I-75            | 0           | 0           | 10          | -            | 2454            |
| US-41           | 0           | 0           | -           | -            | 812             |
| I-275           | 0           | -           | -           | -            | 1               |
| Arterials       | 0           | 0           | 0           | 0            | 416             |
| Total Incidents | 0           | 0           | 10          | 0            | 3683            |