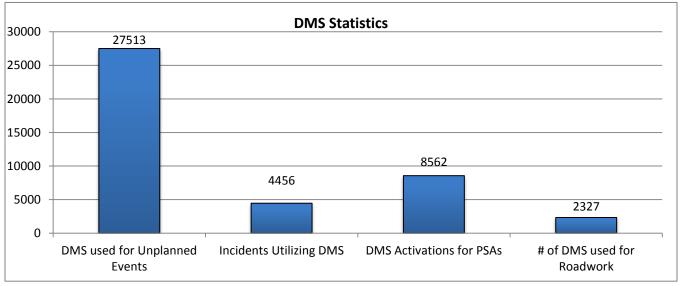

| 12. Event DMS Statistics: |                     |                       |                     |
|---------------------------|---------------------|-----------------------|---------------------|
| Number of DMS Used for    | Number of Incidents | Average Number of DMS | Average DMS Message |
| Unplanned Events*:        | Utilizing DMS       | per Incident          | Duration            |
| 27513                     | 4456                | 6                     | 2:31                |

| 13. PSA - DMS Activations:            |  |  |  |  |  |
|---------------------------------------|--|--|--|--|--|
| Number of Public Service Announcement |  |  |  |  |  |
| DMS Activations                       |  |  |  |  |  |
| 8562                                  |  |  |  |  |  |

<sup>\*</sup> The DMS used for "Unplanned Events" includes crashes, congestion, visibility, silver alerts, etc.

| 14. Road Work - D  |        |                          |                   |  |
|--------------------|--------|--------------------------|-------------------|--|
| Scheduled          | Emer   | gency                    | Total # Road Work |  |
| Road Work          | Road   | Work                     | Patterns          |  |
| 967                | 1      | .1                       | 978               |  |
| # DMS Used for Roa | d Work | Average # of DMS/Pattern |                   |  |
| 2327               |        |                          | 2                 |  |