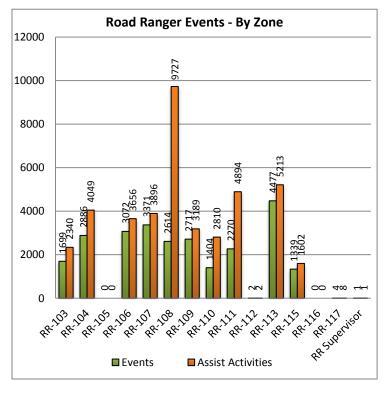

| 20. Road Ranger Events - By Zone: |             |            |  |  |
|-----------------------------------|-------------|------------|--|--|
| Road Ranger                       | Road Ranger | Assist     |  |  |
| Zones                             | Events      | Activities |  |  |
| RR-103                            | 1699        | 2340       |  |  |
| RR-104                            | 2886        | 4049       |  |  |
| RR-105                            | 0           | 0          |  |  |
| RR-106                            | 3072        | 3656       |  |  |
| RR-107                            | 3371        | 3896       |  |  |
| RR-108                            | 2614        | 9727       |  |  |
| RR-109                            | 2717        | 3189       |  |  |
| RR-110                            | 1404        | 2810       |  |  |
| RR-111                            | 2270        | 4894       |  |  |
| RR-112                            | 2           | 2          |  |  |
| RR-113                            | 4477        | 5213       |  |  |
| RR-115                            | 1339        | 1602       |  |  |
| RR-116                            | 0           | 0          |  |  |
| RR-117                            | 4           | 8          |  |  |
| RR Supervisor                     | 1           | 1          |  |  |
| Totals                            | 25856       | 41387      |  |  |