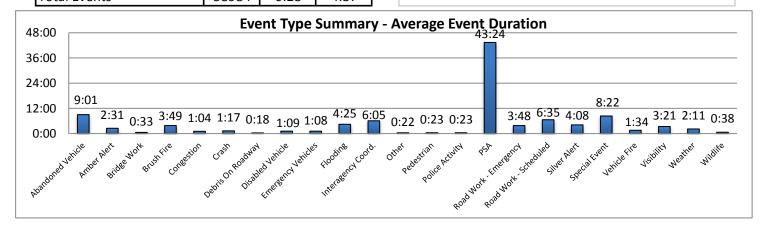

Note: Event Detection Source Categories listed as zero are not included in the above chart.

| 17. Event Type Summary |             |                       |                              |
|------------------------|-------------|-----------------------|------------------------------|
| Event Types            | # of Events | Average On Scene Time | Average<br>Event<br>Duration |
| Abandoned Vehicle      | 2627        | 1:33                  | 9:01                         |
| Amber Alert            | 1           | 0:00                  | 2:31                         |
| Bridge Work            | 3           | 0:08                  | 0:33                         |
| Brush Fire             | 82          | 1:19                  | 3:49                         |
| Congestion             | 2615        | 0:00                  | 1:04                         |
| Crash                  | 9349        | 0:53                  | 1:17                         |
| Debris On Roadway      | 8026        | 0:11                  | 0:18                         |
| Disabled Vehicle       | 30020       | 0:22                  | 1:09                         |
| Emergency Vehicles     | 134         | 0:47                  | 1:08                         |
| Evacuation             | 0           | 0:00                  | 0:00                         |
| Flooding               | 4           | 0:00                  | 4:25                         |
| Interagency Coord.     | 20          | 0:03                  | 6:05                         |
| LEO Alert              | 0           | 0:00                  | 0:00                         |
| Other                  | 987         | 0:06                  | 0:22                         |
| Pedestrian             | 134         | 0:07                  | 0:23                         |
| Police Activity        | 2348        | 0:17                  | 0:23                         |
| PSA                    | 8           | 0:00                  | 43:24                        |
| Road Work - Emergency  | 21          | 0:36                  | 3:48                         |
| Road Work - Scheduled  | 1211        | 0:10                  | 6:35                         |
| Silver Alert           | 239         | 0:00                  | 4:08                         |
| Special Event          | 21          | 0:00                  | 8:22                         |
| Vehicle Fire           | 141         | 1:03                  | 1:34                         |
| Visibility             | 175         | 0:07                  | 3:21                         |
| Weather                | 748         | 0:01                  | 2:11                         |
| Wildlife               | 70          | 0:21                  | 0:38                         |
| Total Events           | 58984       | 0:28                  | 4:37                         |