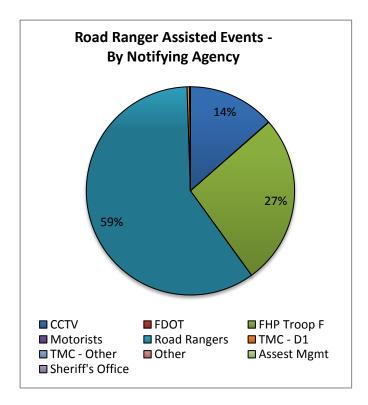

| 21. Road Ranger Assisted Events - |           |        |  |
|-----------------------------------|-----------|--------|--|
| By Notifying Agency:              |           |        |  |
| Notifying                         | Number of | % of   |  |
| Agency                            | Events    | Events |  |
| CCTV                              | 4331      | 13.2%  |  |
| FDOT                              | 16        | 0.0%   |  |
| FHP Troop F                       | 8490      | 25.8%  |  |
| Motorists                         | 3         | 0.0%   |  |
| Road Rangers                      | 19059     | 58.0%  |  |
| TMC - D1                          | 127       | 0.4%   |  |
| TMC - Other                       | 10        | 0.0%   |  |
| Other                             | 6         | 0.0%   |  |
| Assest Mgmt                       | 22        | 0.1%   |  |
| Sheriff's Office                  | 3         | 0.0%   |  |
| Waze                              | 813       | 2.5%   |  |
| Totals                            | 32880     | 100.0% |  |