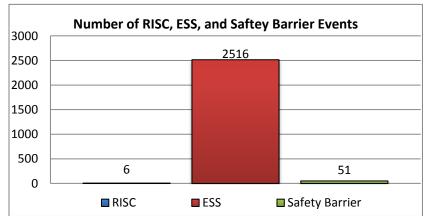

# 3. Number of RISC Events: 6

| 6. Average Open Roads Policy &          |      |  |  |  |  |
|-----------------------------------------|------|--|--|--|--|
| Normal Traffic Times for I-75 Incidents |      |  |  |  |  |
| Average Incident Duration From First    | 0:49 |  |  |  |  |
| Responder Arrival to Travel Lane Open   | 0.49 |  |  |  |  |
| Average Incident Duration From First    | 1:02 |  |  |  |  |
| Responder Notified to Travel Lane Open  | 1.02 |  |  |  |  |
| Average Incident Duration From First    | 1:35 |  |  |  |  |
| Responder Notified to Normal Traffic    | 1.55 |  |  |  |  |