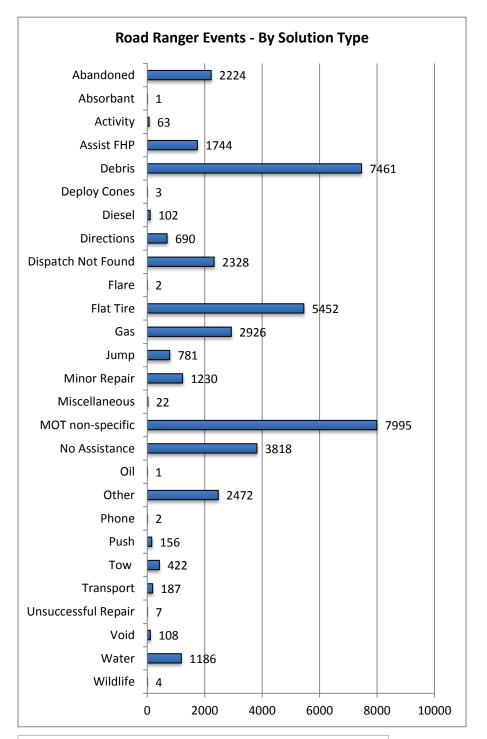

**Centennial** 

| 23. Road Ranger Ever<br>By Solution Type: |              |
|-------------------------------------------|--------------|
| Problem Type                              | # of Assists |
| Abandoned                                 | 2224         |
| Absorbant                                 | 1            |
| Activity                                  | 63           |
| Assist FHP                                | 1744         |
| Bleach                                    | 0            |
| Cold Patch Asphalt                        | 0            |
| Debris                                    | 7461         |
| Deploy Cones                              | 3            |
| Diesel                                    | 102          |
| Directions                                | 690          |
| Dispatch Not Found                        | 2328         |
| Flare                                     | 2            |
| Flat Tire                                 | 5452         |
| Flood Lamp                                | 0            |
| Gas                                       | 2926         |
| Jump                                      | 781          |
| Livestock                                 | 0            |
| Lockout                                   | 0            |
| Minor Repair                              | 1230         |
| Miscellaneous                             | 22           |
| MOT non-specific                          | 7995         |
| No Assistance                             | 3818         |
| Oil                                       | 1            |
| Other                                     | 2472         |
| Phone                                     | 2            |
| Portland Cement                           | 0            |
| Push                                      | 156          |
| Radio                                     | 0            |
| Tow                                       | 422          |
| Translate                                 | 0            |
| Transmission Fluid                        | 0            |
| Transport                                 | 187          |
| Turbo Flare                               | 0            |
| Unsuccessful Repair                       | 7            |
| Void                                      | 108          |
| Water                                     | 1186         |
|                                           |              |

Wildlife

**Total Assist Activities** 

4

41387

Note: Problem Type categories listed as zero are not included in the above chart.